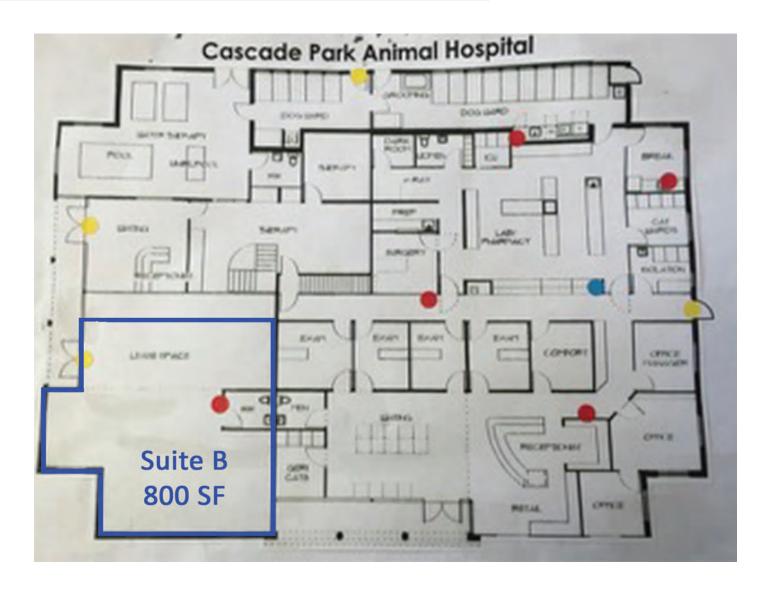

# **FLOOR PLAN**

### 16820 SE MCGILLVRAY BLVD | VANCOUVER, WA

#### 16820 SE MCGILLVRAY BLVD | VANCOUVER, WA

**Space Available :** 800 SqFt

Puchase price: \$18.00/SqFt Annual

Lease Type: Triple Net NNN

800 SqFt office or retail space. Two private offices, restroom and conference room. Located on Fred Meyer development in East Clark County. Abundant parking, easy access to 164th corridor and Highway 14. Adjacent to Cascade Animal Hospital.