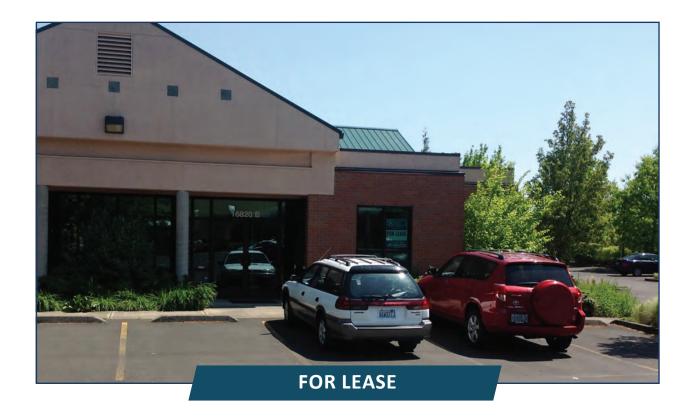

### **BUSY EAST SIDE LEASE SPACE**

#### 16820 SE MCGILLVRAY BLVD | VANCOUVER, WA

**Space Available :** 800 SqFt

Puchase price: \$18.00/SqFt Annual

Lease Type: Triple Net NNN

800 SqFt office or retail space. Two private offices, restroom and conference room. Located on Fred Meyer development in East Clark County. Abundant parking, easy access to 164th corridor and Highway 14. Adjacent to Cascade Animal Hospital.

#### **BUSY EAST SIDE LEASE SPACE**

16820 SE MCGILLVRAY BLVD | VANCOUVER, WA