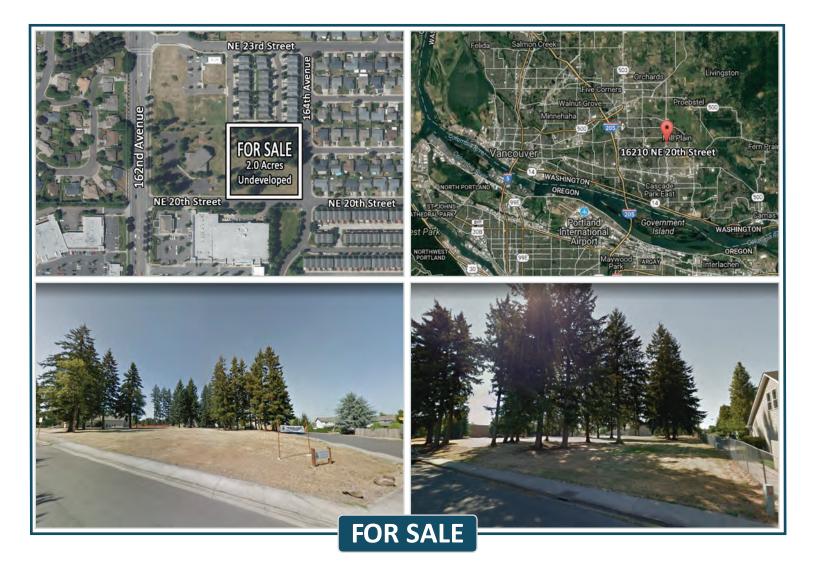

## EASTSIDE DEVELOPMENT PROPERTY

## Price: \$997,900 Lot Size: 2.0 ACRES

This two acre parcel is located near one of Clark County's busiest transportation corridors, 162nd Avenue. This road connects Fourth Plain Blvd to the East Cascade Park neighborhoods and is close proximity to the East-West 18th Street thoroughfare. Zoned Community Commercial. Jurisdiction is Clark County, but directly adjacent to City of Vancouver boundary.