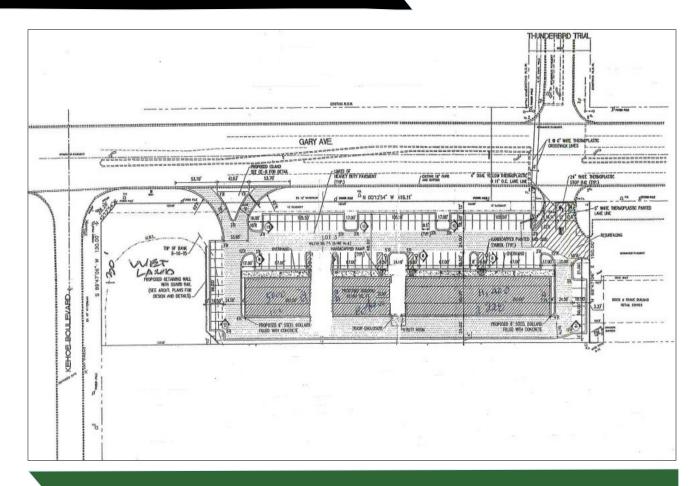

### PROPERTY INFORMATION

• Building Size: 18,160 SF

(Proposed)

Land Area: 95,396 SF

Office Size: N/A

Loading: N/A

Power: N/A

Parking: TBD

### **PROPERTY SUMMARY**

616 Feet of frontage on Gary Ave just north of North Ave. Potential to develop the site into commercial condos and use for retail, office, or service type uses with warehouse and offices up front. Full engineering package available. Priced to sell......just under \$8.00 psf for the dirt makes this a prime development opportunity in Dupage County!