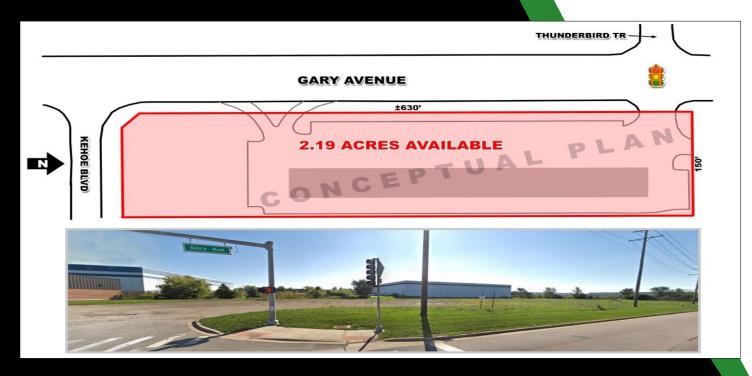

### **PROPERTY SUMMARY**

616 Feet of frontage on Gary Ave just north of North Ave. Potential to develop the site into commercial condos and use for retail, office, or service type uses with warehouse and offices up front. Full engineering package available. Priced to sell......just under \$8.00 psf for the dirt makes this a prime development opportunity in Dupage County!

### PROPERTY INFORMATION

• Building Size: 18,160 SF

(Proposed)

Land Area: 95,396 SF

Office Size: N/A

Loading: N/A

Power: N/A

Parking: TBD