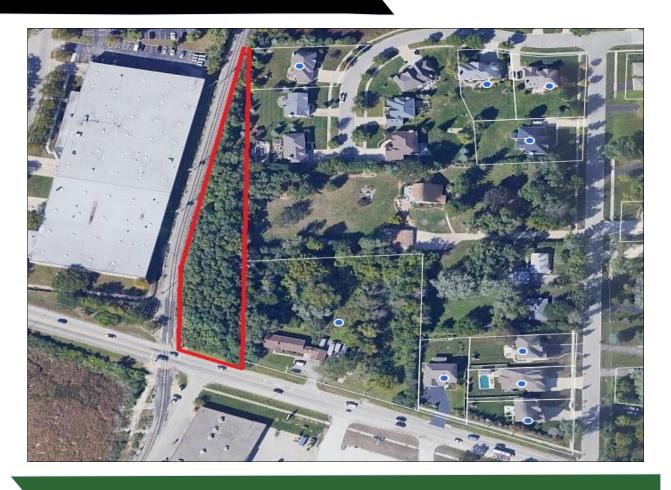

### 1.20 Acre Lot

460 W. Irving Park Rd. Roselle IL 60172

**Brad Bullington-630-674-6989** 

Bryan Sonn-847-207-2108

GC Realty & Development LLC 219 E. Irving Pk. Rd. Roselle IL 60172

All information deemed accurate but not guaranteed.

#### **PROPERTY SUMMARY**

One of the last remaining parcels in Roselle on Irving to be developed. Site has 120 ft of frontage on Irving Park road. Highest and best use is to combine with 440 W. Irving for development of commercial or residential uses.