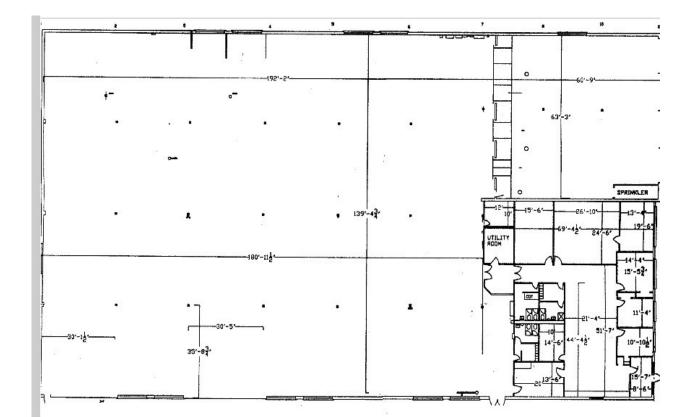

#### PROPERTY INFORMATION

- Building Size: 35,000 SF
- Land Area: 108,900 SF
- Office Size: 3,500 SF
- Clear Height: 16 FT
- Loading: 2 Drive In's
- Power: 1,500 Amps
- Parking: 60+
- Year Built: 1975
- Sprinklers: Yes
- Taxes: \$113,168
- Zoning: I-1