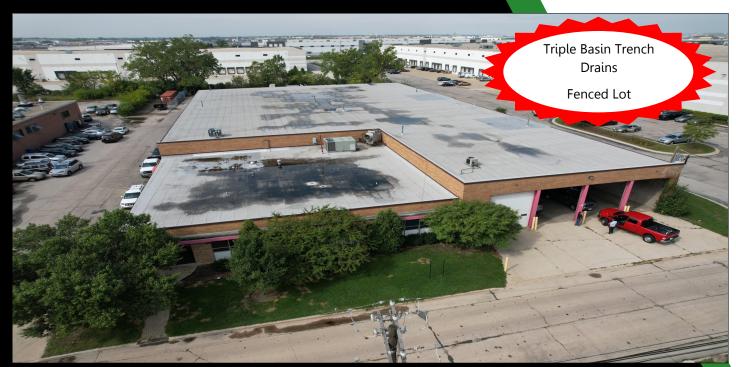

### PROPERTY SUMMARY

Rare free standing facility for lease close to Ohare with 4 interior docks and 20k sf fenced lot for outdoor storage. 16 ft clear with 60+ car parking and 1,500 amps. Great for contractors needing outdoor storage. Building equipped with two 60 ft triple basin trench drains!

### **PROPERTY SUMMARY**

Rare free standing facility for lease close to Ohare with 4 interior docks and 20k sf fenced lot for outdoor storage. 16 ft clear with 60+ car parking and 1,500 amps. Great for contractors needing outdoor storage. Building equipped with two 60 ft triple basin trench drains!