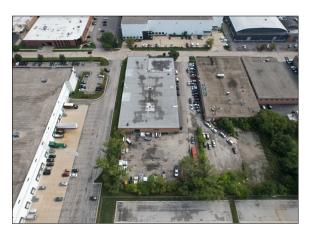

### PROPERTY SUMMARY

Rare free standing facility for lease close to Ohare with 4 interior docks and 20k sf fenced lot for outdoor storage. 16 ft clear with 60+ car parking and 1,500 amps. Great for contractors needing outdoor storage. Building equipped with two 60 ft triple basin trench drains!

### **PROPERTY SUMMARY**

Rare free standing facility for lease close to Ohare with 4 interior docks and 20k sf fenced lot for outdoor storage. 16 ft clear with 60+ car parking and 1,500 amps. Great for contractors needing outdoor storage. Building equipped with two 60 ft triple basin trench drains!