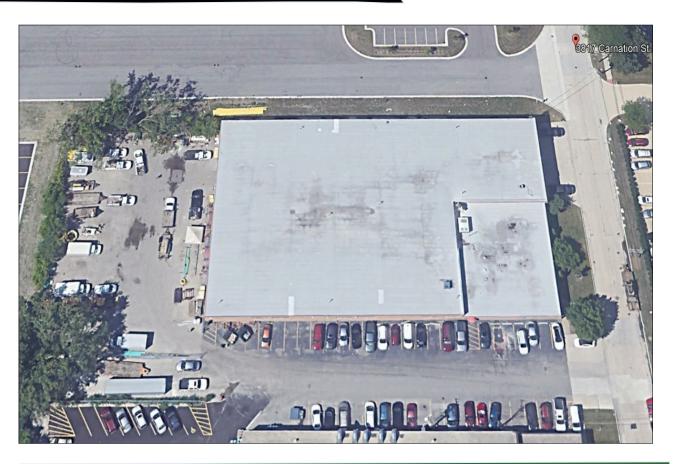

### 3816 Carnation St. Franklin Park IL 60131

Brad Bullington-630-674-6989

Bryan Sonn-847-207-2108

GC Realty & Development LLC 219 E. Irving Pk. Rd. Roselle IL 60172

All information deemed accurate but not guaranteed.

#### PROPERTY INFORMATION

- Building Size: 35,000 SF
- Land Area: 108,900 SF
- Office Size: 3,500 SF
- Clear Height: 16 FT
- Loading: 2 Drive In's
- Power: 1,500 Amps
- Parking: 60+
- Year Built: 1975
- Sprinklers: Yes
- Taxes: \$113,168
- Zoning: I-1