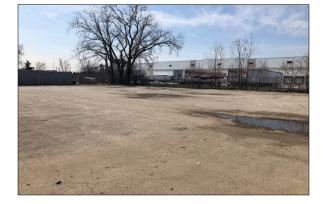

### PROPERTY SUMMARY

Rare free standing facility for lease close to Ohare with 4 interior docks and 20k sf fenced lot for outdoor storage. 16 ft clear with 60+ car parking and 1,500 amps. Great for contractors needing outdoor storage. Building equipped with two 60 ft triple basin trench drains!

### **PROPERTY SUMMARY**

Rare free standing facility for lease close to Ohare with 4 interior docks and 20k sf fenced lot for outdoor storage. 16 ft clear with 60+ car parking and 1,500 amps. Great for contractors needing outdoor storage. Building equipped with two 60 ft triple basin trench drains!