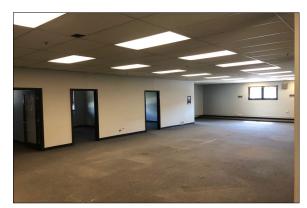

### PROPERTY SUMMARY

Rare free standing facility for lease close to Ohare with 4 interior docks and 20k sf fenced lot for outdoor storage. 16 ft clear with 60+ car parking and 1,500 amps. Great for contractors needing outdoor storage. Building equipped with two 60 ft triple basin trench drains!

### **PROPERTY SUMMARY**

Rare free standing facility for lease close to Ohare with 4 interior docks and 20k sf fenced lot for outdoor storage. 16 ft clear with 60+ car parking and 1,500 amps. Great for contractors needing outdoor storage. Building equipped with two 60 ft triple basin trench drains!