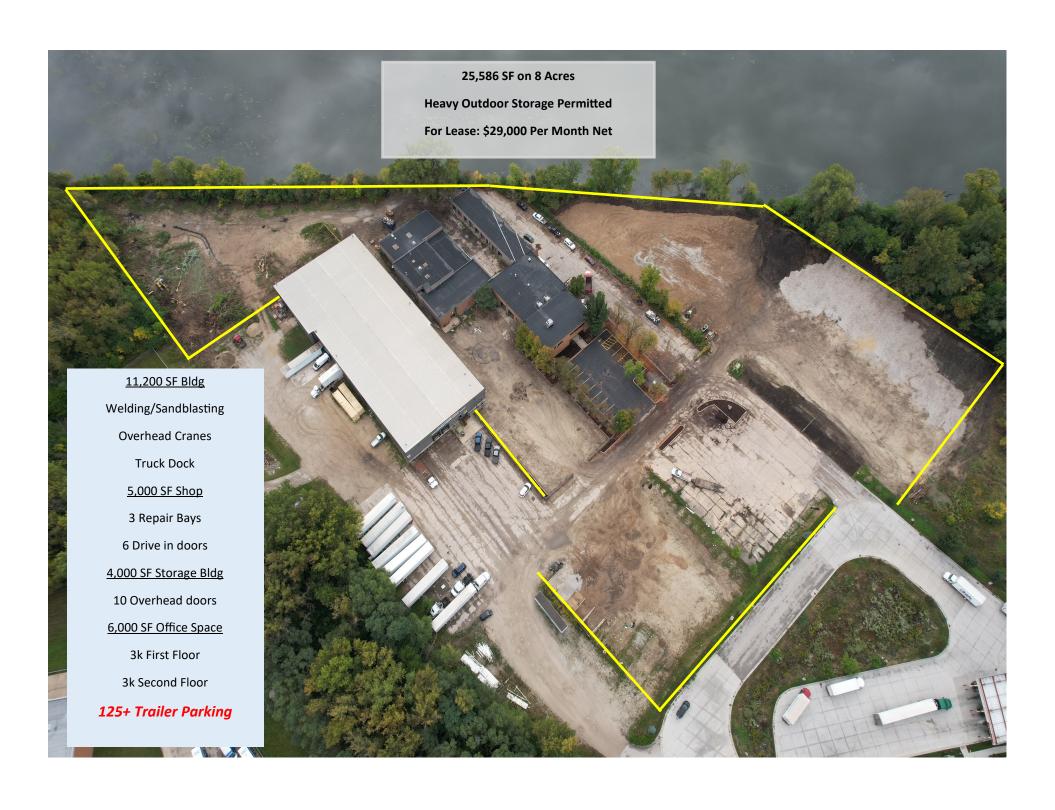

## For Lease: \$29,000 Per Month Net

## **PROPERTY INFORMATION**

Building Size: 25,586 SF

Land Area: 326,700 SF

Office Size: 3,150 SF 1st F

3,150 SF 2nd F

Clear Height: 16-20 FT

Loading: 20 Drive In's

1 Ext Dock

Power: 400 Amps

Parking: 300+

Year Built: 1907

Sprinklers: Yes

## **PROPERTY SUMMARY**

Rare contractor headquarters available for lease. Usable site is about 8 acres with several buildings and tons of doors for loading. Outdoor storage uses are permitted.

**Brad Bullington** 