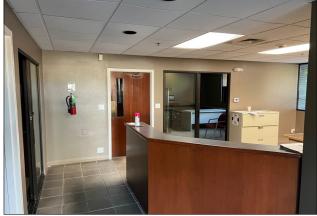

## **PROPERTY INFORMATION**

Building Size: 25,586 SF

Land Area: 326,700 SF

Office Size: 3,150 SF 1st F

3,150 SF 2nd F

Clear Height: 16-20 FT

Loading: 20 Drive In's

1 Ext Dock