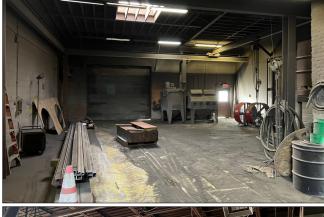

## **PROPERTY INFORMATION**

Building Size: 25,586 SF

Land Area: 326,700 SF

Office Size: 3,150 SF 1st F

3,150 SF 2nd F

Clear Height: 16-20 FT

Loading: 20 Drive In's

1 Ext Dock

## **PROPERTY SUMMARY**

Rare contractor headquarters available for lease. Usable site is about 8 acres with several buildings and tons of doors for loading. Outdoor storage uses are permitted.

**Brad Bullington** 