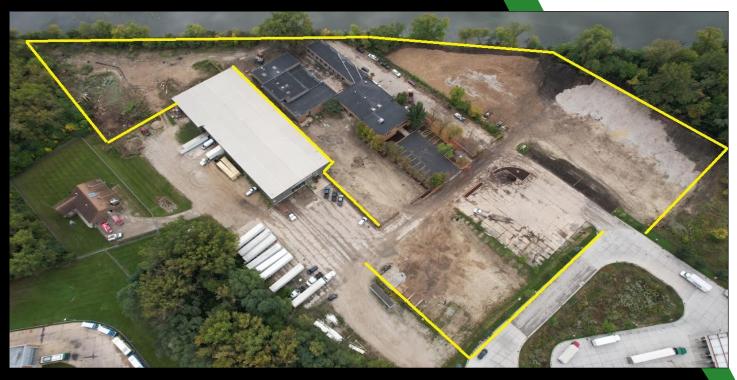

## BLDG + YARD FOR LEASE

25,586 Sq. Ft. On 8 Acre Site

1797 LaFox St. South Elgin IL 60177

**Brad Bullington-630-674-6989** 

GC Realty & Development LLC 219 E. Irving Pk. Rd. Roselle IL 60172

All information deemed accurate but not guaranteed.

## **PROPERTY INFORMATION**

Building Size: 25,586 SF

Land Area: 326,700 SF

Office Size: 3,150 SF 1st F

3,150 SF 2nd F

Clear Height: 16-20 FT

Loading: 20 Drive In's

1 Ext Dock

## **PROPERTY SUMMARY**

Rare contractor headquarters available for lease. Usable site is about 8 acres with several buildings and tons of doors for loading. Outdoor storage uses are permitted.

**Brad Bullington** 