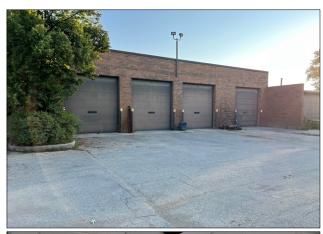

## **PROPERTY INFORMATION**

Building Size: 25,586 SF

Land Area: 326,700 SF

Office Size: 3,150 SF 1st F

3,150 SF 2nd F

Clear Height: 16-20 FT

Loading: 20 Drive In's

1 Ext Dock

## **PROPERTY SUMMARY**

Rare contractor headquarters available for lease. Usable site is about 8 acres with several buildings and tons of doors for loading. Outdoor storage uses are permitted.

**Brad Bullington** 