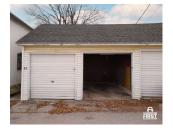

8' x 17' Storage unit in Spring Grove, PA. Manual overhead door, electric for lighting, conveniently located off of Rt. 116. For storage use only.

Tenant Utilities: None

For more details or to view this property; contact Jeff Wright at Foundation First Property Group, 717-797-4289