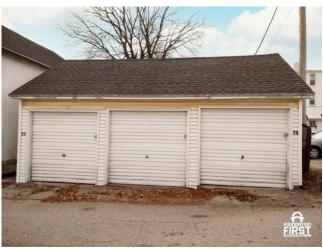

## 8' x 17' Storage Unit

0 BEDS

0.0 BATHS \$80 RENT

(717) 219-5772

PROPERTY ADDRESS

31 S. Main Street Spring Grove, PA 17362

AVAILABLE: Now SQUARE FEET: --

DESCRIPTION

8' x 17' Storage unit in Spring Grove, PA. Manual overhead door, electric for lighting, conveniently located off of Rt. 116. For storage use only.

Tenant Utilities: None

For more details or to view this property; contact Jeff Wright at Foundation First Property Group, 717-797-4289