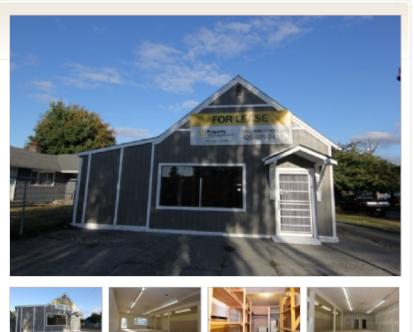

## 1500sf Prime commercial space off 7th and Ainsworth

## 425-629-9411

723 S Ainsworth Ave Tacoma, Washington 98045

Rent: **\$12.00** Size: 1500 SqFt

Office

Listing Type: Lease

Deposit: \$3,000.00 USD

## **Property Description**

Large open space with a restroom in rear along with small storage room with utility sink and office. Rear and front entry doors.

This location serves a wide variety of people (could be your clients) during the day and night. Near schools and quiet neighborhood. Easy to give directions from the highway. The space has been left as an empty shell for you to build to your needs.