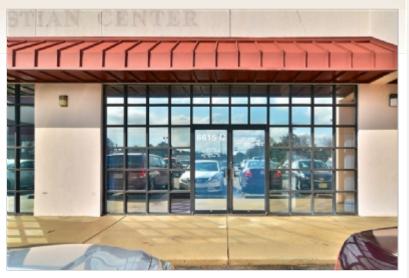

#### **Property Description**

3655 total sq. ft. suite in high-visibility, high-traffic strip center on Two Notch Rd. Corner lot with two vehicle entrances. Ample customer/guest parking in front and beside building. Parking lot recently resurfaced and restriped. Long term tenants include high-volume Hertz car rental. Easy access to I-20, I-77, Decker Blvd, Ft. Jackson, Downtown Columbia.

2000 sq. ft open box main room with double-door entry from parking lot, 1000 sq. ft. open box space, adjacent smaller offices, and two restrooms. Front rooms have floor to ceiling windows. Modified gross lease for entire space (tenant pays all utilities). Lease type negotiable if subdivided. Pricing based on amount of space rented and lease term. Minimum 1-year, 3-yr+ preferred. Ideal for office, retail, medical, or classroom space.