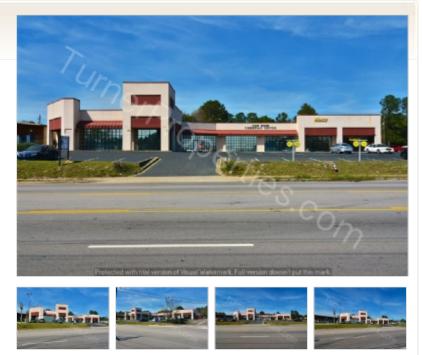

## **Property Description**

FREE RENT PROMOTION: 1/2 MONTH FREE rent for 2-yr or longer lease!

Office suites available in small business center in high-visibility, high-traffic location on Two Notch Rd. Building: Corner lot with two vehicle entrances. Ample customer/guest parking in front of building. Parking lot recently resurfaced and restriped. Common area restrooms. Other tenants include include high-volume Hertz car rental. Easy access to I-20, I-77, Decker Blvd, Ft. Jackson, Downtown & NE Columbia.