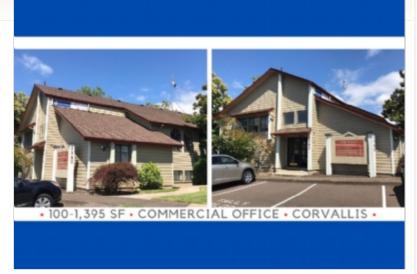

### **Property Description**

Downstairs office space with plenty of on-site parking! Located in the Timberhill Professional area, right off a high traffic, easy access intersection. Lease the entire space, a combination of suites, or just one room for an office, break room, or conference room. Call us today for more information!

Address: 2380 NW Kings Blvd, Corvallis OR 97330

Property Type: Executive Office Available Space: from 100 to 1,395 SF

Rent: \$1.75-1.95/SF/Month

Deposit: TBD

Tenancy: 3 Year, Full Service Lease

Ready Date: Now!