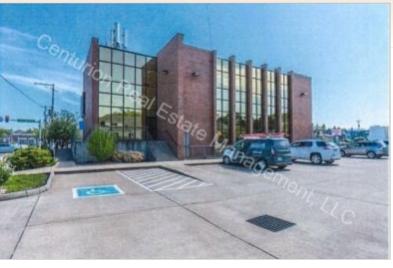

## 971-208-3778

220 6th Av Sw

Albany, Oregon 97321

**Rent: \$2,325.51 Size:** 2349 SqFt

Office

Listing Type: Lease
Lease Type: NNN

**Deposit:** \$2,500.00 USD

On approved credit **Application Fee:** \$68.00 USD

## **Property Description**

Address: 220 6th Av SW, Albany, OR 97321

Property Type: Office

Rent: \$0.99/SF or \$2325.51/month Deposit:\$2,500 (On Approved Credit) Application Fee: \$68/ per adult 18+

Listing Type: Lease Tenancy: 3 Year Lease Lease Type: NNN Sq. Ft/M<sup>2</sup>: 2,349 Sq.Ft

DESCRIPTION: Basement lease opportunity of 2,349 SqFt, Upscale architecture featuring brick and glass built-in 1998. Located on the corner of 6th and Ellsworth for high traffic counts, great visibility, access to downtown, and Linn County Court House. All-new LED lighting plus natural lightning windows throughout for light and bright feel. Elevator services for ADA access. 21 shared off-street parking spaces plus street parking. Tenant improvements and concessions negotiable.