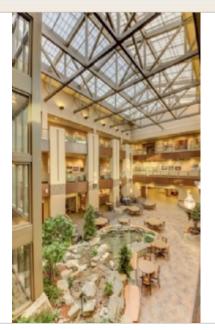

## **Property Description**

The Sandpoint Center is an 86,000Square foot, state of the art Class A building located in the heart of downtown at 414 Church Street in Sandpoint.

#105

9528 square feet currently available on the ground floor. Space can be demised to minimum 2000 square feet and customized to meet your needs! This shell space represents an excellent opportunity to design an office that optimally aligns with your organization's workflow, culture and branding! \$1.25/SF/MO NNN includes utilities, parking and Common Area Maintenance (CAM's).