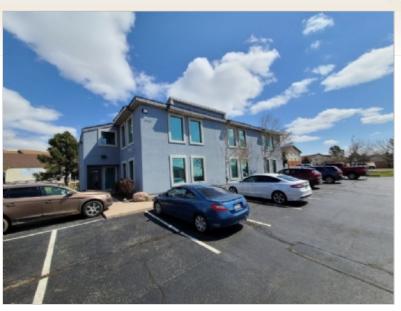

## 7194241390

2960 N Academy Blvd.

Suite 105

Colorado Springs, Colorado 80917

**Rent: \$500.00 Size:** 267 SqFt

Office

**Listing Type:** Lease **Lease Type:** Gross

**Deposit:** \$500.00 USD

## **Property Description**

Office building is located north of the Maizeland Rd. and Academy Blvd. intersection provides easy access, not only to local shopping centers and food amenities, but also to the Palmer Park recreational space. The building itself has been nicely updated and includes Wifi access for all tenants, and the grounds are well maintained by the governing owner's association.

If you're looking for a professional, completely updated office space in central COS, then look no further!

A few perks of renting this building:

- pride of ownership in every detail
- monument / Academy road signage
- smart wi-fi locks
- very well lit parking lot / entries
- new parking lot / paint 2020