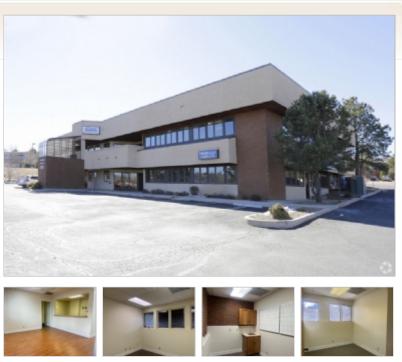

#### **Property Description**

Discover an exceptional office suite available for lease at 6189 Lehman Dr. This well-designed space spans 1090 square feet and features three individual office spaces, a convenient storage room, and a spacious reception area flooded with natural light from expansive windows.

Key Features:

-Flexible Layout: Tailor the space to meet your business needs with three versatile office spaces. -Storage Room: A dedicated storage room provides additional convenience and organization. -Reception Area: Impress clients and guests with a welcoming reception area boasting plenty of natural light.