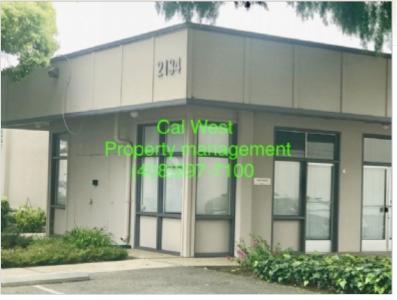

# \$2600 - Street Front Office space available in Mountain

## 408-997-7100

2134 Old MIddlefield Way

Unit # A

Mountain View, California 94043

**Rent: \$2,600.00 Size:** 957 SqFt

Office

**Lease Type:** Lease **Lease Type:** NNN

**Deposit:** \$2,600.00 USD

#### **Property Description**

Cal West HMS is proud to offer this 957 square foot office space for lease. The property is located steps away from Rengstorff Ave at 2134 Old Middlefield Way in Mountain View, just a few blocks from Highway 101 and Costco. The qualified business tenant will be required to sign a NNN lease. The space is zoned for office/R&D. The class B property is professionally managed and is available now for immediate viewing.